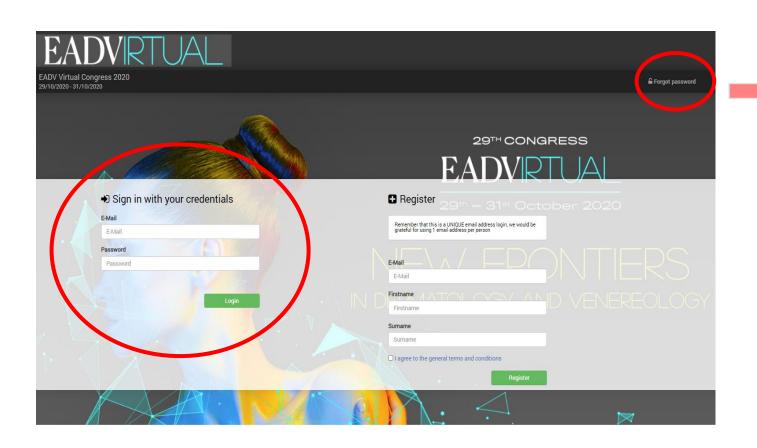

#### Simply follow this few steps:

• Access the EADV Congress portal on <a href="eadvprofile.m-anage.com/eadv/eadvvirtual2020">eadvprofile.m-anage.com/eadv/eadvvirtual2020</a> and sign in to your profile by entering the email and password used to register to the EADV Congress. If you are an EADV member, please access with your member login.

If you need to retrieve OR create a password to access, use the function "Forgot Password".

Please do not create an additional profile.

2

**☐** Forgot password