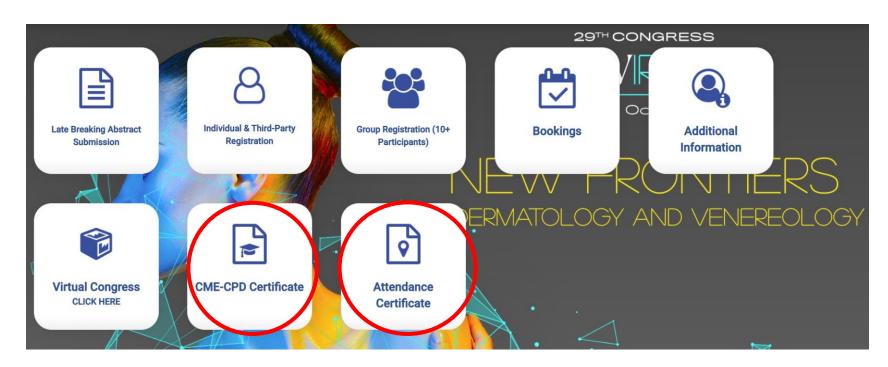

## CERTIFICATE DOWNLOAD INSTRUCTIONS

Once logged in, you can select the box "Attendance Certificate" and/or "CME-CPD Certificate"

3

- By clicking on "Certificate of attendance" you can immediately proceed with the download by clicking on the blue icon. You are entitled to a certificate of attendance if you have a valid registration and an active log-in into the virtual platform during the Congress days.
- In the same section you will also find your "e-Poster certificate", if you are the leading e-Poster author.

## CERTIFICATE DOWNLOAD INSTRUCTIONS

• By clicking on "CME-CPD Certificate" you will able to send your evaluation Congress and get the certificate stating the total number of credits gained for this event. Attendance to a minimum of 30 minutes to live stream sessions qualifies you for CME-CPD Credits. Kindly note that *industry sponsored programme* (SAT, HUB, MTE) *is not accredited by the EADV.*Evaluation is possible until 29 November 2020.