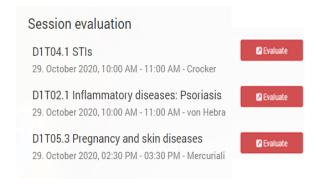

Before the evaluation the sessions appear in red

After the evaluation the sessions appear in green, to show that the evaluation is completed and you can download your certificate.

1

Additional information can be found on <a href="https://eadvvirtualcongress.org/scientific/cme-cpd/">https://eadvvirtualcongress.org/scientific/cme-cpd/</a>