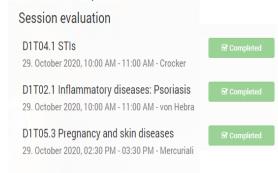

Before the evaluation the sessions appear in red

After the evaluation the sessions appear in green, to show that the evaluation is completed and you can download your certificate.

1

Additional information can be found on <a href="https://eadvvirtualcongress.org/scientific/cme-cpd/">https://eadvvirtualcongress.org/scientific/cme-cpd/</a>